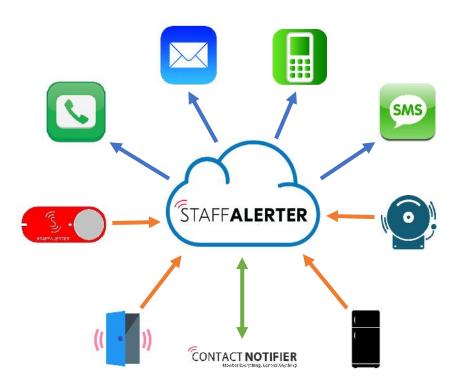

StaffAlerter is capable of notifying groups of people via SMS text, email and phone calls. The flexibility of StaffAlerter allows for custom configurations to address the unique communications challenges that occur daily in a standalone or campus environment.

StaffAlerter can incorporate inputs from: fixed and wireless panic buttons (PAD Personal Alerting Device), NOAA Weather alerts, access control integration, and Web Buttons on PC's and mobile devices. StaffAlerter can activate building wide alerts via paging, desktop alerts and other audible/visual signals combine to make site wide alerting effective and immediate.

## **StaffAlerter**

Designed to leverage communications and mass notification for security and normal notifications

- SMS text messaging
- Email
- Phone message
- Cell phone notification
- Pre-recorded messages
- Ad-hoc messaging
- Text to Speech
- Distribution from a single phone call

Designed to support monitoring and control functions

- Fixed and mobile panic buttons
- Building-wide alerts via paging
- Access control
- Facility Security
- IT equipment monitoring
- Monitoring of industrial systems
- Weather alerts
- Desktop, visual and audio alerts