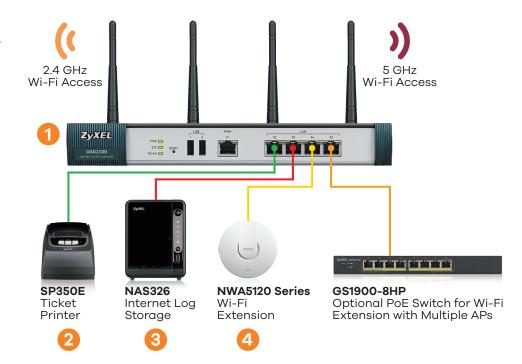

### For cafeterias, bistros, clinics

In cafeterias, restaurants or clinics, compact, feature rich solutions are welcomed due to the limited space and relatively simple networking infrastructure. The Zyxel allin-one hotspot gateway provides basic Internet access

through WLAN for mobile devices such as smart phones, tablets and laptops, Wi-Fi hotspot authentication and billing service.

#### **Features** • Integrated server with registration and login • Concurrent 2.4 GHz & 5 GHz Wi-Fi connectivity • Upgradable to advanced or professional version • Integrate WLAN controller function to manage multiple APs Benefits for • Easy to deploy WLAN hotspot • Lower cost of device investment and hospitality • Integration for user login and invoice management • Promotion function (Landing page) • No extra hardware requirement • Data retention regulation compliance for future auditing **Benefits for** • Surf on the Internet anytime and anywhere • Determine the usage time by requirement hotel guest • Easy to register Support VPN for business guests