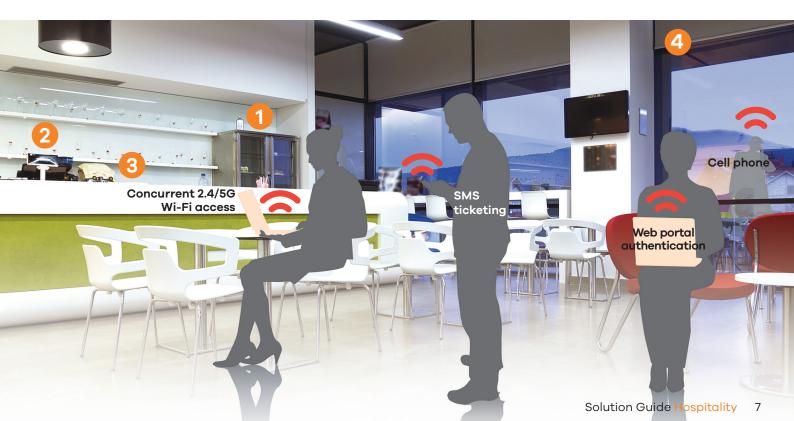

### For cafeterias, bistros, clinics

In cafeterias, restaurants or clinics, compact, feature rich solutions are welcomed due to the limited space and relatively simple networking infrastructure. The Zyxel allin-one hotspot gateway provides basic Internet access

through WLAN for mobile devices such as smart phones, tablets and laptops, Wi-Fi hotspot authentication and billing service.

#### **Features** • Integrated server with registration and login • Concurrent 2.4 GHz & 5 GHz Wi-Fi connectivity • Upgradable to advanced or professional version • Integrate WLAN controller function to manage multiple APs Benefits for • Easy to deploy WLAN hotspot • Lower cost of device investment and hospitality • Integration for user login and invoice management • Promotion function (Landing page) • No extra hardware requirement • Data retention regulation compliance for future auditing **Benefits for** • Surf on the Internet anytime and anywhere • Determine the usage time by requirement hotel guest • Easy to register Support VPN for business guests