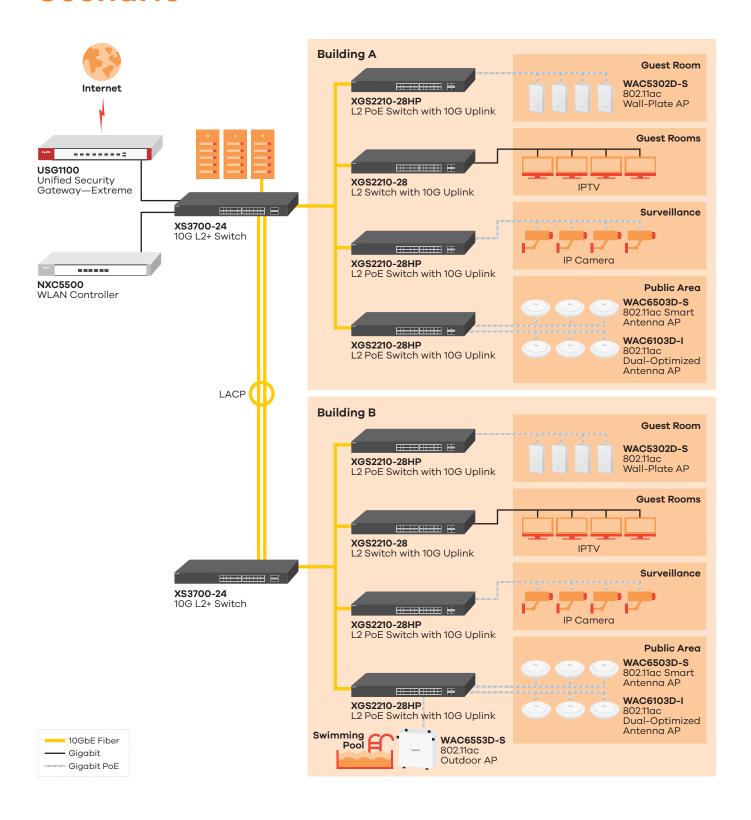

is capable with 10-gigabit aggregation
- Full, deep network protection

## hospitality

- Benefits for Smart antenna delivers best signal in interference-laden environments
  - Enhances Internet safety by using firewall
- Deal with high-bandwidth network easily by 10-gigabit aggregation
- Firewall can prevent from external and internal threats to ensure safe Internet of hotel

- **Benefits for** Surf on the Internet with ease and security
- **hotel guest** Anytime and anywhere Wi-Fi connectivity
- Determine the usage time by requirement
- Support VPN for business guests



- By using this high-tech solution, we can offer our guests effective free Internet access while remaining prepared for the future.
  - Marianne van der Sterren, HR/IT Manager of Bastion Hotels

# Application Scenario