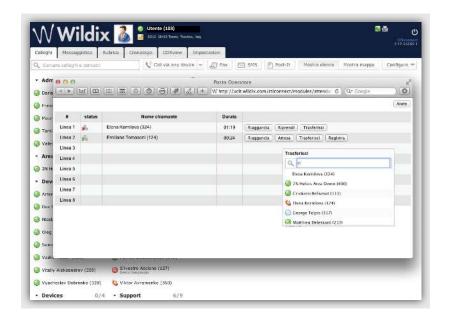

## Simplicity, Speed, Efficiency: 100%

Wildix **Attendant Console** is an all-in-one efficient solution for call operators.

Its intuitive design allows you to answer and manage high volumes of concurrent calls easily and quickly.

Empower your operators with advanced features to provide a high-level customer service. Combine call control with presence monitoring: see availability status of your colleagues, even those in remote offices and in mobility.

#### **Basic features:**

- Use the numeric keypad only
- View the calls arriving at your phone or at the queues to which you are subscribed
- View the parked calls waiting to be processed
- Answer an incoming call
- Put a call on hold
- Start a call recording
- Make blind and attendent call transfers
- Instant search for a contact to transfer a call by name/group/number
- User status verify before the call transfer