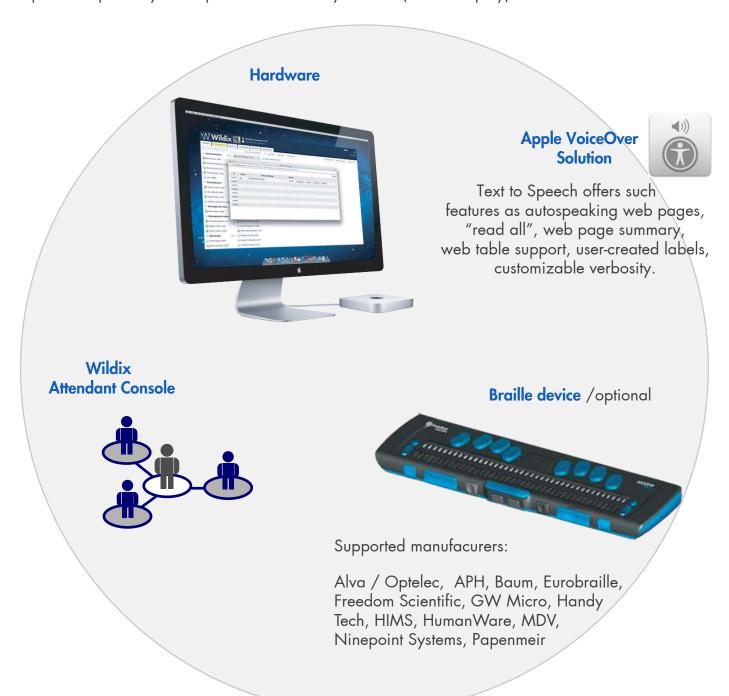

# A perfect solution for visually impaired and blind users

Wildix Attendant Console supports assistive hardware and software to help those with vision disabilities and with mobility problems in the distal limbs.

### Workstation for the blind

It's easy to create a new work place for a blind employee. Wildix uses the feature **Converting Text to Speech** integrated into the Apple Mac OS X system. Together with **Wildix Attendant Console**, it allows complete compatibility with optional accessibility devices (Braille display).