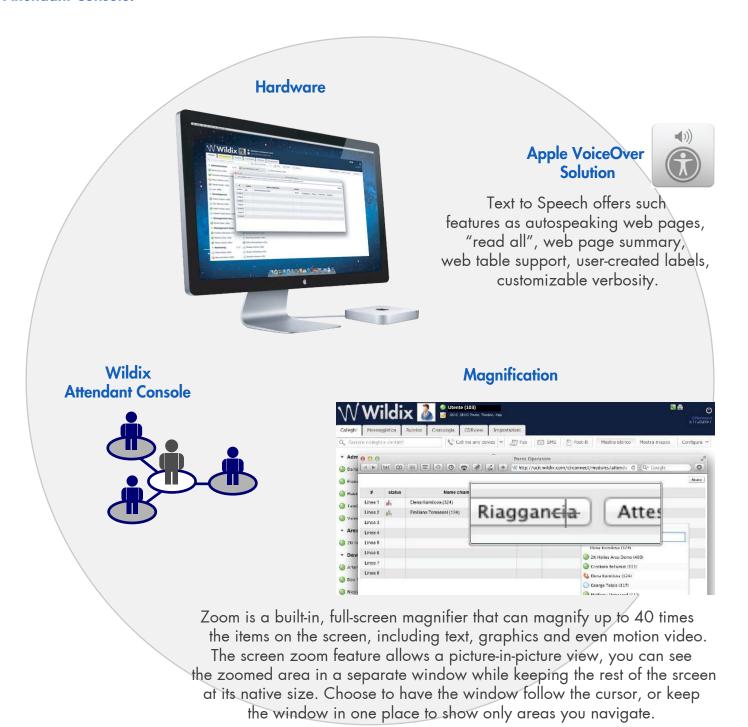

# A perfect solution for visually impaired and blind users

Wildix Attendant Console supports assistive hardware and software to help those with vision disabilities and with mobility problems in the distal limbs.

### Workstation for the visually impaired

It's easy to create a work place for a visually impaired person. Use the **Speech to Text** feature available in the Apple Mac OS X system and the integrated **Magnification** feature compatible with **Wildix Attendant Console.** 