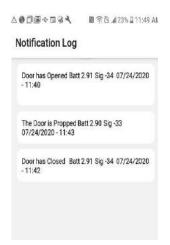

SA-Temp-SB is Wi-Fi connected, mounting to the outside any equipment and includes a 15' probe to measure temperature inside a cooling unit. Information on temperature and the door position is sent to the StaffAlerter Dashboard. A time value is set to determine what period a door is left open before the system determines a propped open condition exists.

SA-Temp-SB can be deployed as a standalone device, the Push Service (standalone smart device notification) and SA-Inform providing mobile alerts to the StaffAlerter application.

These options provide the individual or small groups with up to date door status and temperature status.