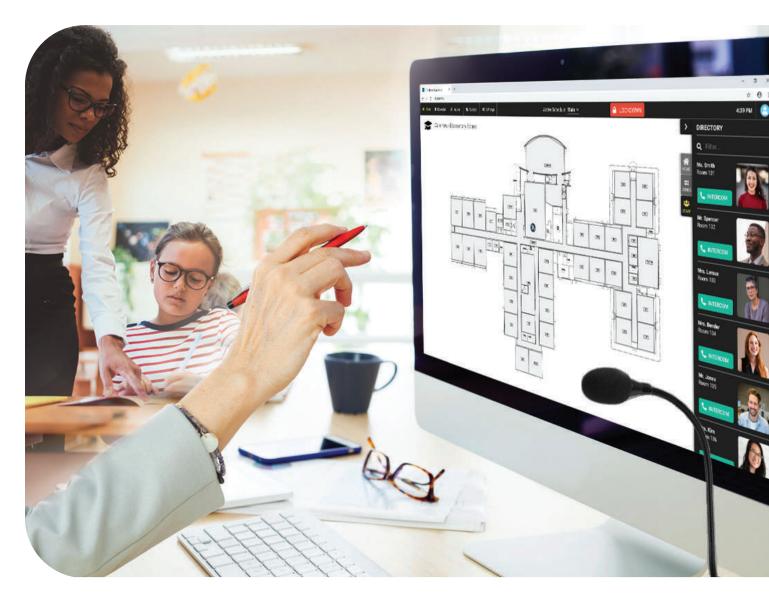

## **Your School** Floor Plan as an Interactive **Dashboard**

Forget the phone codes and recycle your cheat sheet!

With the touch of a finger, initiate, view and respond to your daily communications in real-time with MapAssist™ or the Admin7 Console.

make changes on-the-fly with the calendar-

style interface.

Main Sched... ▼

Delay Start -

**Your Messages Are Seen** and Heard

A network of CareHawk® messaging displays combines visual messages in tandem with audio alerts for accessible communication and improved student and staff safety.