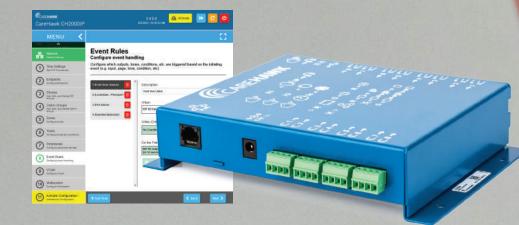

### **Integration and Event-Based Automation**

The GPIO Integration Hub simplifies connected processes by integrating independent security and emergency systems, automating and reducing the number of operations needed during a crisis.

Expand the possibilities of traditional GPIO integration with software and use event-based automation for unprecedented flexibility.

#### **Event-based automation examples:**

- ✓ Mute music and non-essential communication during a fire alarm.
- ✓ With the press of a button, comply with Alyssa's Law and connect to 911 during an active assailant event.
- Control electronic door locks at entryways.