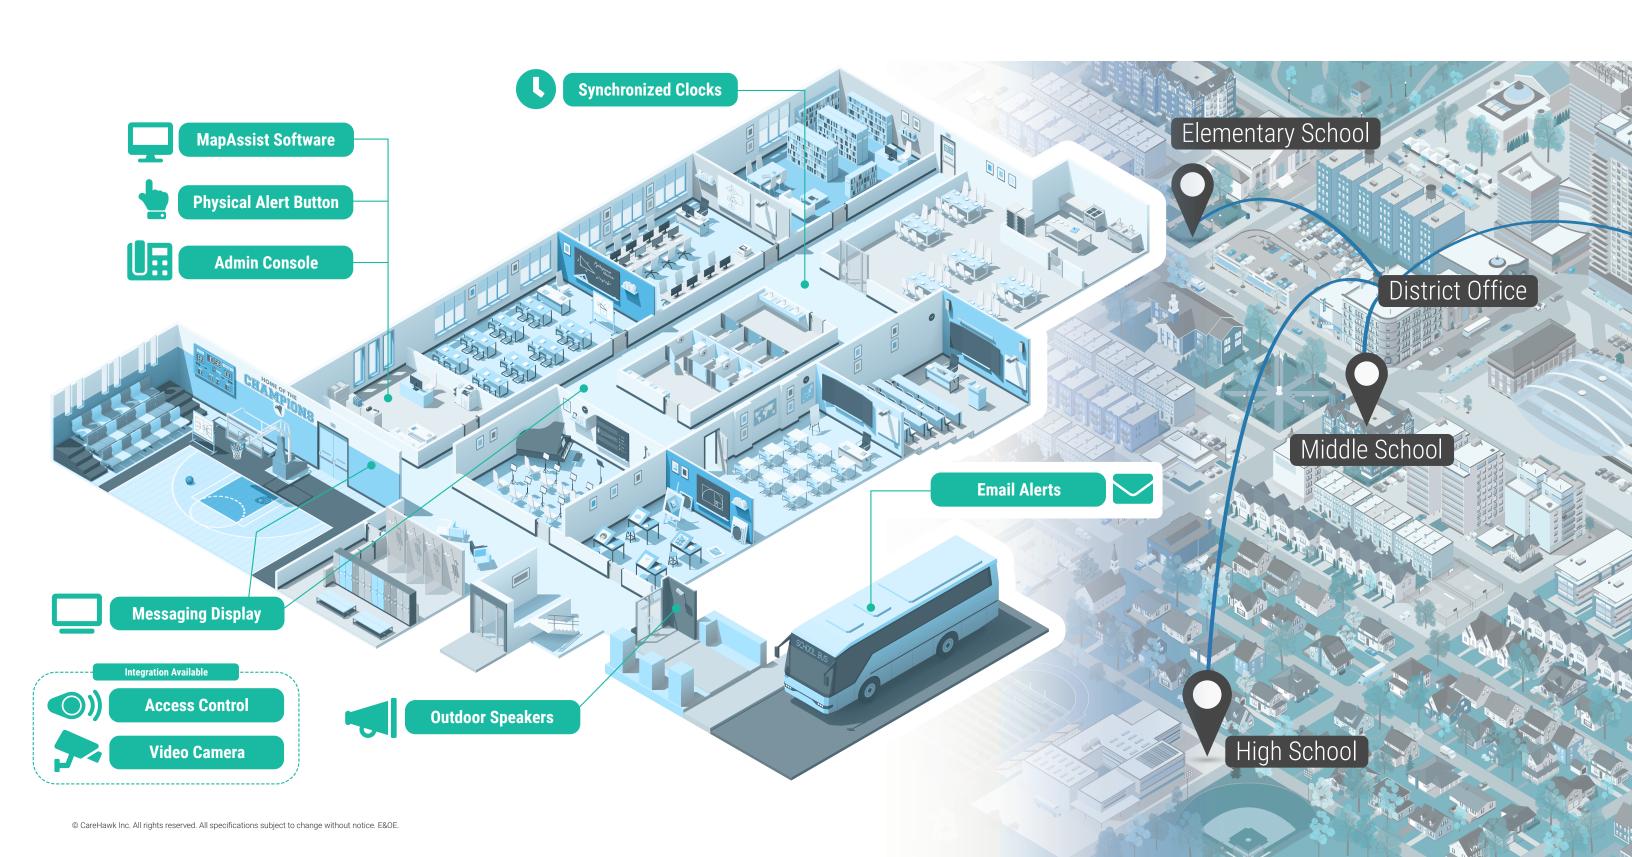

# **Beyond the Classroom**

Communications in hallways, on school grounds, and beyond.

# **Connect the Entire District**

District administrators can initiate lockdowns, weather alerts, or pages to a single school or all of the schools in your district simultaneously.

### **Integration and Event-Based Automation**

The GPIO Integration Hub simplifies connected processes by integrating independent security and emergency systems, automating and reducing the number of operations needed during a crisis.