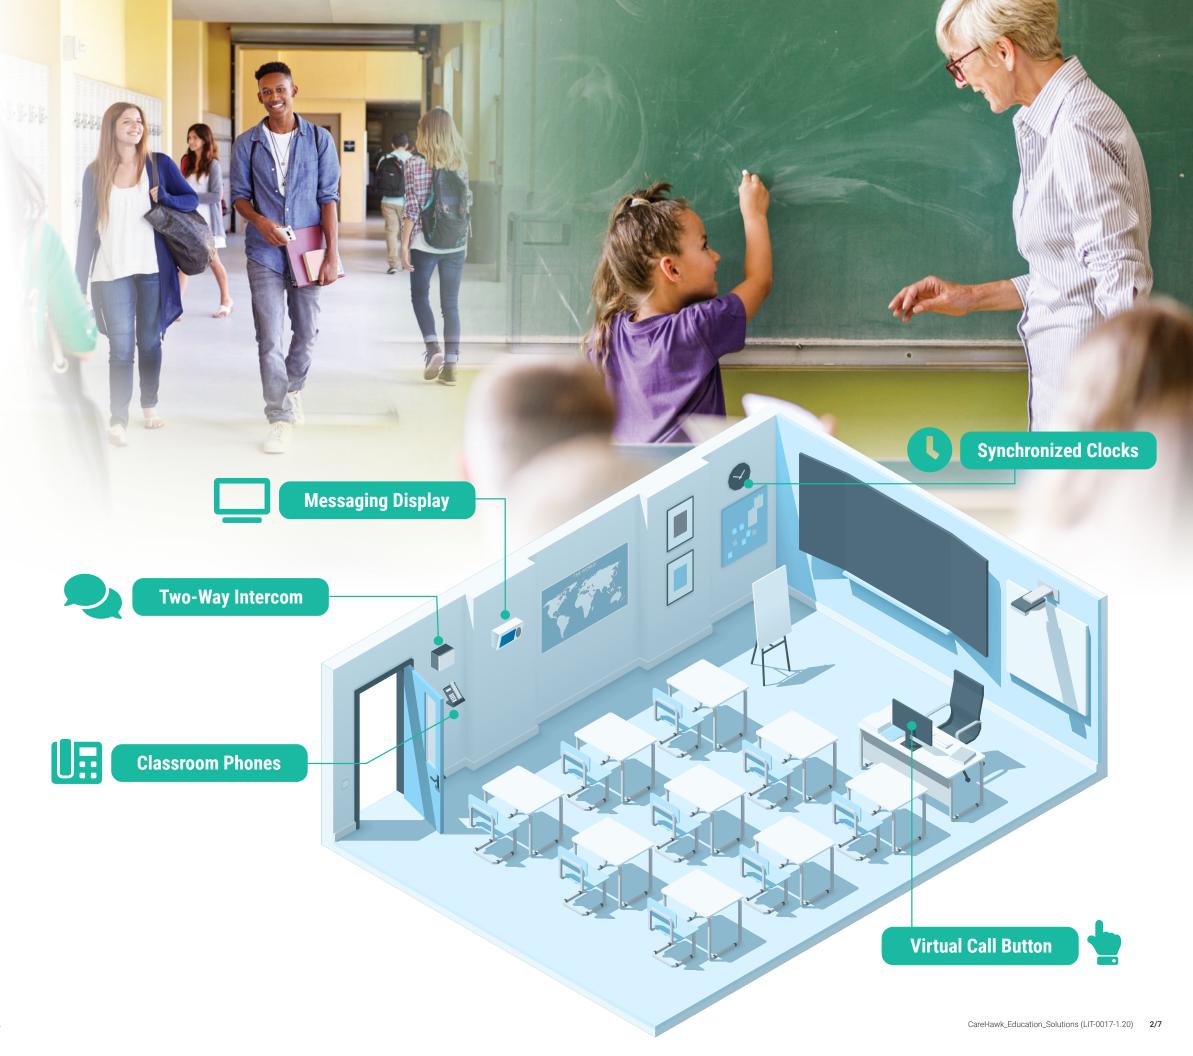

# The Informed Classroom

Connect with the classroom and ensure staff and students receive timely, clear, and accessible alerts and instructions.

make changes on-the-fly with the calendar-

style interface.

Main Sched... ▼

Delay Start -

**Your Messages Are Seen** and Heard

A network of CareHawk® messaging displays combines visual messages in tandem with audio alerts for accessible communication and improved student and staff safety.