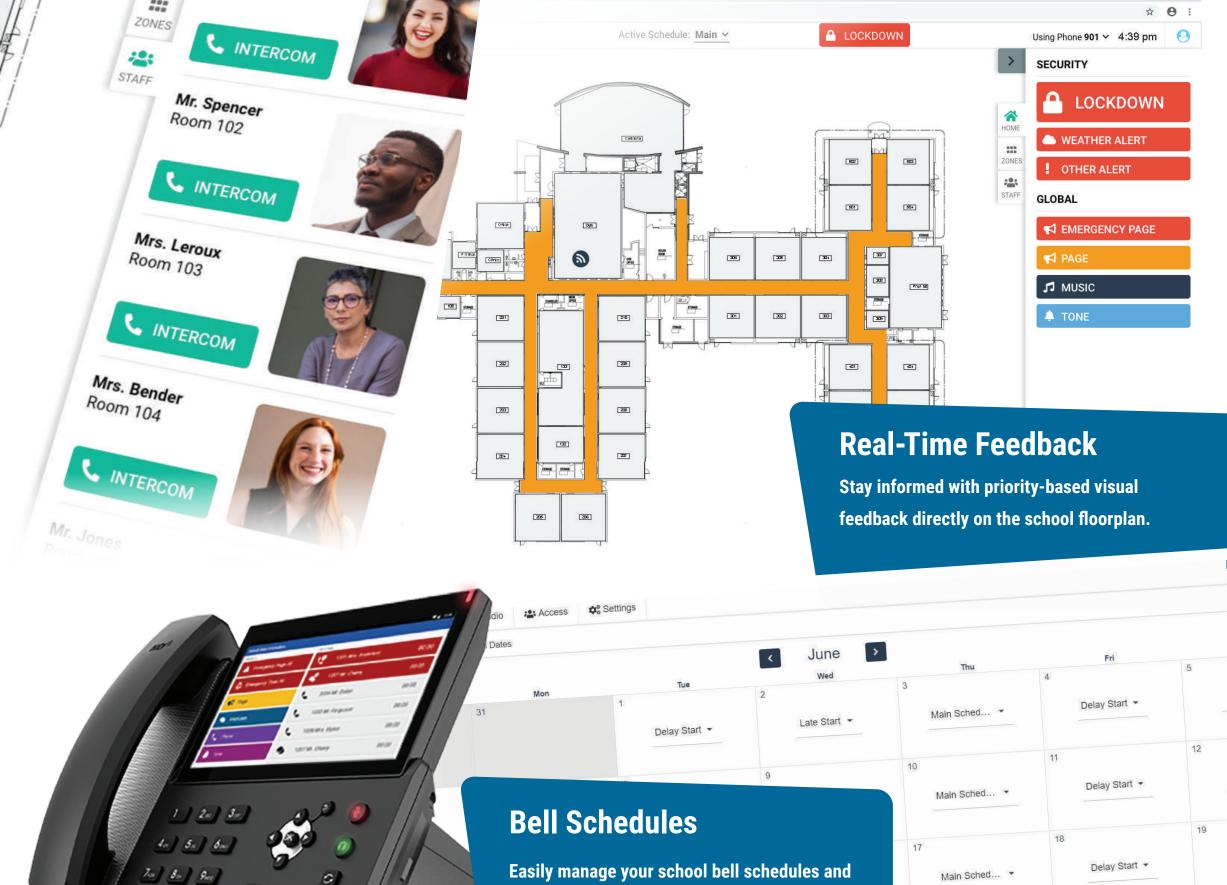

## **Your School** Floor Plan as an Interactive **Dashboard**

Forget the phone codes and recycle your cheat sheet!

With the touch of a finger, initiate, view and respond to your daily communications in real-time with MapAssist™ or the Admin7 Console.

make changes on-the-fly with the calendar-

style interface.

Main Sched... ▼

Delay Start -

**Your Messages Are Seen** and Heard

A network of CareHawk® messaging displays combines visual messages in tandem with audio alerts for accessible communication and improved student and staff safety.