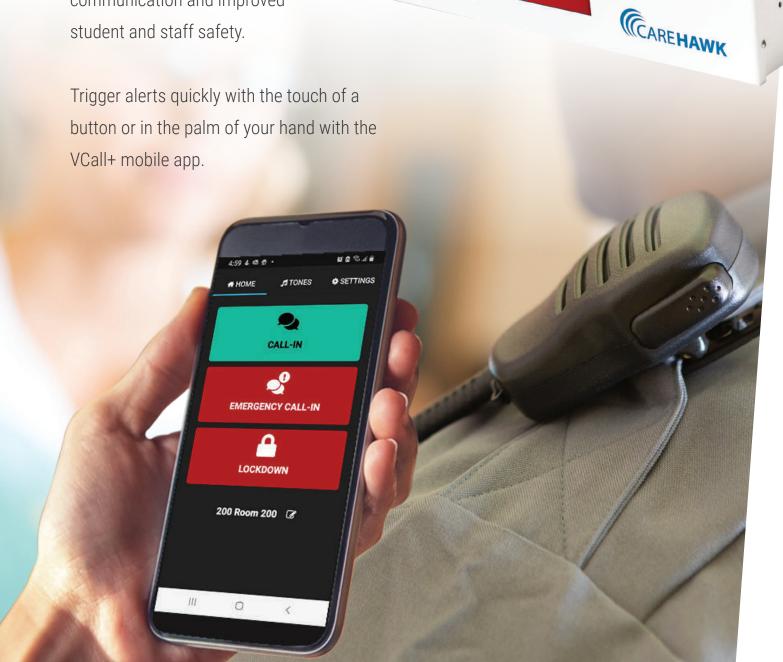

## Serving Safer Schools Every Day and in Times of Crisis

We're dedicated to developing life safety communication technologies that **alert, inform, and instruct** staff and students through everyday activities and during emergency situations, so you can focus on what's important **- learning.** 

# **Connect the Entire District**

District administrators can initiate lockdowns, weather alerts, or pages to a single school or all of the schools in your district simultaneously.